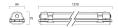

t                         |
| Dimmable                       | Yes                                        |
| Minimum dimming level (%)      | 1                                          |
| Housing colour                 | Grey                                       |
| IP rating                      | IP65                                       |
| IK rating                      | IK02                                       |
| Product EAN number             | 5410288487885                              |
| Luminous flux (emergency) (lm) | 290                                        |
|                                |                                            |

#### **PHOTOMETRY**



# Hydroproof LED G3 DALI HYDROPROOF LED G3 1200mm Single 4K DALI E3 0048788



#### **TECHNICAL DRAWINGS**