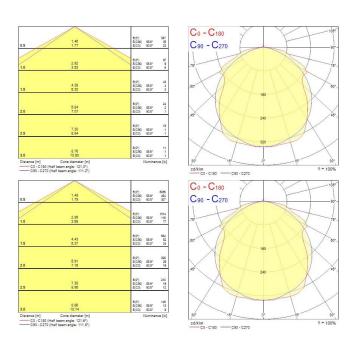

| Electronic ballast                         |
| Dimmable                       | Yes                                        |
| Minimum dimming level (%)      | 1                                          |
| Housing colour                 | Grey                                       |
| IP rating                      | IP65                                       |
| IK rating                      | IK02                                       |
| Product EAN number             | 5410288487885                              |
| Luminous flux (emergency) (lm) | 290                                        |
|                                |                                            |

#### **PHOTOMETRY**



# Hydroproof LED G3 DALI HYDROPROOF LED G3 1200mm Single 4K DALI E3 0048788



#### **TECHNICAL DRAWINGS**