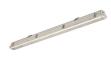

#### **Product features**

 Hydroproof, integrated LED chemical resistant weatherproof luminaire, with UV stabilized flat diffuser and linear prisms designed to achieve uniform lit appearance, optimise light output and to reduce glare, stainless steel diffuser clips and fixing brackets for surface and wall mounting. GRP housing, PMMA diffuser, DALI dimmable, 3 hour emergency, 4000K, CRI80, 4000 lm, 28 W, 142 lm/W, nominal average life (h):50000, energy class: A++ A+ A Class I,IK02, IP65.

### PRODUCT OVERVIEW

| Product name                   | HYDROPROOF LED G3 1200mm Single 4K DALI E3 |
|--------------------------------|--------------------------------------------|
| Technology                     | LED                                        |
| Housing                        | Polyester                                  |
| Mount                          | Ceiling surface mounting                   |
| General application            | Logistics & Industry                       |
| ETIM Class                     | EC000109                                   |
| Warranty                       | 5 years                                    |
| Fixture luminous flux (lm)     | 4000                                       |
| Luminaire efficacy (lm/W)      | 142                                        |
| Colour temperature (K)         | 4000                                       |
| Light colour                   | Neutral White                              |
| CRI (Ra)                       | 80                                         |
| Beam Angle (°)                 | 100                                        |
| Photobiological Risk Group     | RG0                                        |
| Luminous flux (emergency) (lm) | 290                                        |
| Total power consumption (W)    | 28                                         |
| Electrical protection          | Class I                                    |
| Control gear type              | Electronic ballast                         |
| Dimmable                       | Yes                                        |
| Minimum dimming level (%)      | 1                                          |
| Housing colour                 | Grey                                       |
| IP rating                      | IP65                                       |
| IK rating                      | IK02                                       |
| Product EAN number             | 5410288487885                              |
| Luminous flux (emergency) (lm) | 290                                        |
|                                |                                            |